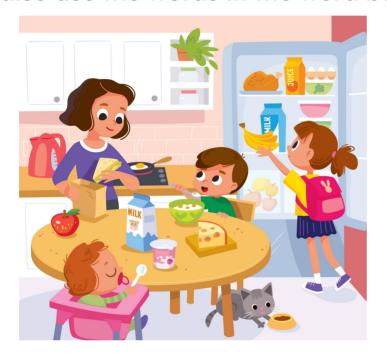

## DESCRIPTIVE WRITING: FAMILY MEAL

Write a paragraph describing the scene in the given picture. Be sure to use a variety of words like nouns, adjectives, and verbs to bring the paragraph to life. You can also use the words in the word bank for reference.

## **Word Bank**

- family
- breakfast
- cooking
- eggs
- fruit
- meal

| <br> | <br> |  |
|------|------|--|
|      |      |  |
|      |      |  |
|      |      |  |
|      |      |  |
| <br> | <br> |  |
|      |      |  |
|      |      |  |
|      |      |  |
|      |      |  |
|      |      |  |
|      |      |  |
|      |      |  |
|      |      |  |
|      |      |  |
|      |      |  |
| <br> | <br> |  |
|      |      |  |
|      |      |  |
|      |      |  |
|      |      |  |
| <br> | <br> |  |
|      |      |  |
|      |      |  |
|      |      |  |
|      |      |  |
| <br> | <br> |  |
|      |      |  |
|      |      |  |
|      |      |  |
|      |      |  |
| <br> | <br> |  |
| <br> | <br> |  |
|      |      |  |
|      |      |  |
|      |      |  |
|      |      |  |
| <br> | <br> |  |
|      |      |  |
|      |      |  |
|      |      |  |
|      |      |  |
| <br> | <br> |  |